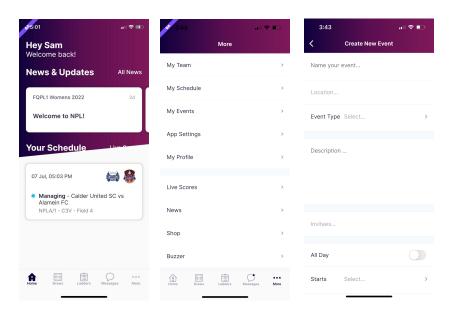

**Creating a Team Chat** - Select 'Messages' then the '+' top right of the page. You can select to chat with the entire team or individual Players.

**Creating Events (such as training)** - Select 'More' (bottom right) then select 'Events' then fill in the event details, start date and frequency. Players will have the ability to select whether they are attending or not.