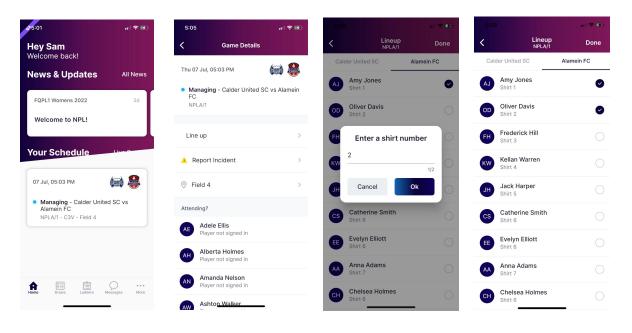

**Completing Line Up** - To complete your line up tap on the Manager Card then select 'Line Up' then navigate to your team list tap the circle to mark players off. Please note if there is no shirt number this will be asked in the same process, then click 'Done'