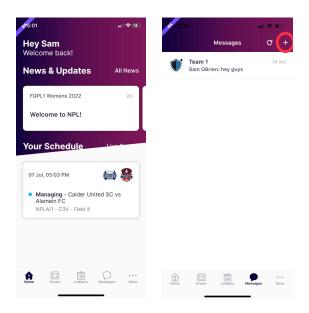

**Viewing your Schedule** - Once logged in the home screen will be populated with "Your Schedule" this will list the matches you are Managing in order of date and time. Once the Match is complete and scores confirmed this card will disappear.

**Creating a Team Chat** - Select 'Messages' then the '+' top right of the page. You can select to chat with the entire team or individual Players.

**Creating Events (such as training)** - Select 'More' (bottom right) then select 'Events' then fill in the event details, start date and frequency. Players will have the ability to select whether they are attending or not.