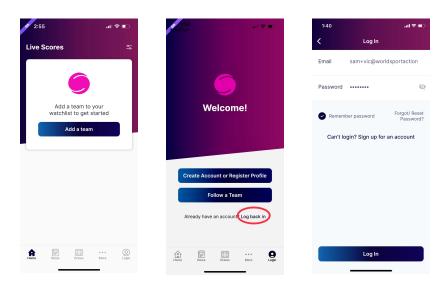

**Step 2.** Open the app and Log in with your Credentials received via email. (Click Log, in bottom right)

If you have not received your login information try your spam folder or you can reset your password.