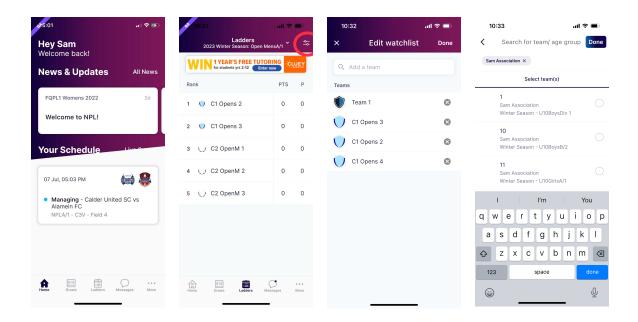

**Viewing the Ladder -** Select the ladder icon from the bottom menu. Here you can scroll across to view each column of the ladder.

**Adding and editing teams from your watchlist -** Select 'Ladders or Draws' then select the edit icon in the top right corner. Here you can remove teams or add additional teams by searching your club.