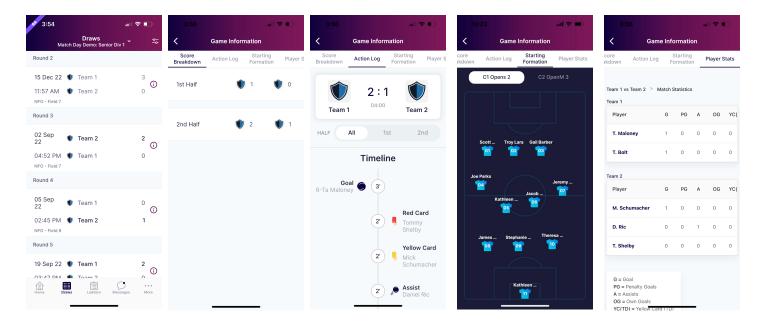

**Viewing Draws and Match Statistics -** Select 'Draws' from the bottom menu. Here you can select the info icon and view score breakdown, Action log, starting formation (if being used) and player statistics.